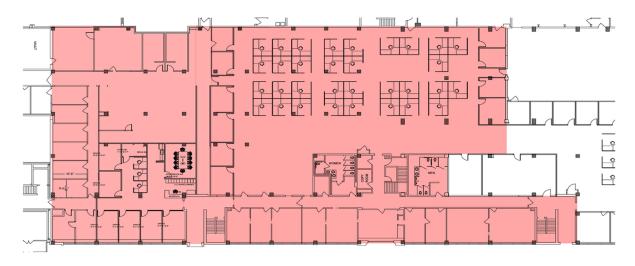

### 4455 GENESEE STREET - 1ST FLOOR APPROX. 24,000 SF OFFICE & FLEX.

- 24,000 square feet partial finished/ unfinished space with option for grade door access.
- Overlooking Genesee Srteet. Ample parking and entry from front and rear.
- Private offices and open cubes with private break, conference and restrooms.