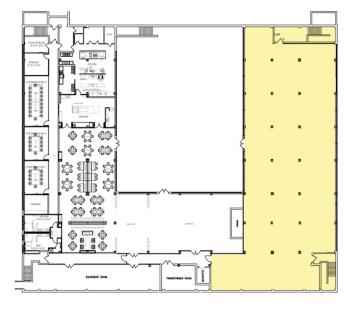

- 9,500 SF BUILD TO SUIT, up to 60,000 SF contiguous
- · Same level access to courtyard patio, cafe and auditorium
- · Private restrooms, ample parking in front & rear.